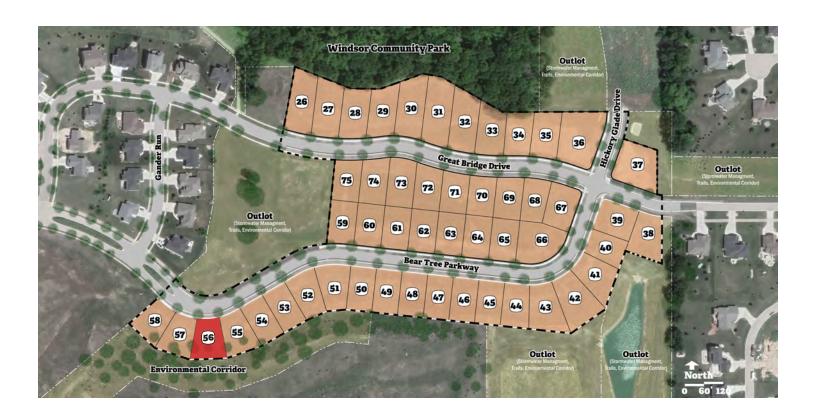

## HIDDENHILLS

| Lot Number:      | 56                            |
|------------------|-------------------------------|
| Lot Price:       | \$122,900                     |
| Lot Size:        | 11,629 SF/0.27 Acres          |
| Exposure:        | Lookout                       |
| Address:         | 4109 Bear Tree Parkway        |
| Municipality:    | Village of DeForest           |
| School District: | DeForest Area School District |