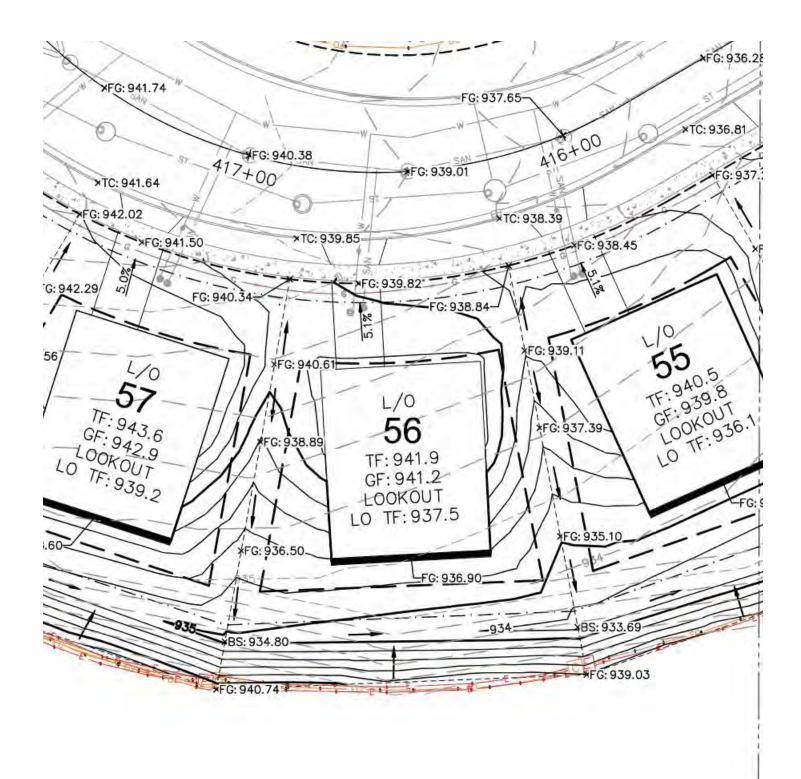

## HIDDENHILLS

| Lot Number:      | 56                            |
|------------------|-------------------------------|
| Lot Price:       | \$122,900                     |
| Lot Size:        | 11,629 SF/0.27 Acres          |
| Exposure:        | Lookout                       |
| Address:         | 4109 Bear Tree Parkway        |
| Municipality:    | Village of DeForest           |
| School District: | DeForest Area School District |

## **LEGEND**

| •        | GOVERNMENT CORNER                                           |
|----------|-------------------------------------------------------------|
|          | 1¼" REBAR FOUND                                             |
| •        | ¾" REBAR FOUND                                              |
| ۲        | POST                                                        |
| Ø        | SANITARY MANHOLE                                            |
|          | HYDRANT                                                     |
|          | WATER VALVE                                                 |
| Q        | STORM MANHOLE                                               |
|          | ROUND CASTED INLET                                          |
| Ē        | CURB INLET                                                  |
|          | ELECTRIC PEDESTAL                                           |
| ä        | LIGHT POLE                                                  |
|          | TELEPHONE PEDESTAL                                          |
| С        | CABLE PEDESTAL                                              |
|          | CHORD LINE                                                  |
|          | CENTERLINE                                                  |
|          | RIGHT-OF-WAY LINE                                           |
| <u> </u> | SETBACK LINE                                                |
|          | SECTION LINE                                                |
|          | PARCEL BOUNDARY                                             |
|          | PROPERTY LINE                                               |
|          | PLATTED LOT LINE                                            |
| <u> </u> | EASEMENT LINE                                               |
| SAN      | SANITARY SEWER                                              |
| — w —    | WATER LINE                                                  |
| — st —   | STORM SEWER                                                 |
| G        | NATURAL GAS                                                 |
| —— E ——  | UNDERGROUND ELECTRIC                                        |
| —— F0 —— | FIBER OPTIC                                                 |
|          | UNDERGROUND TELEPHONE                                       |
|          | INDEX CONTOUR                                               |
|          | INTERMEDIATE CONTOUR                                        |
|          | CONCRETE CURB & GUTTER                                      |
|          | BITUMINOUS PAVEMENT                                         |
|          | EDGE OF BITUMINOUS                                          |
| 4        | CONCRETE PAVEMENT                                           |
|          | EDGE OF PAVEMENT                                            |
| 18 941.4 | LOWEST OPENING ELEVATION PER<br>DOC. No. 5654480, & 5726918 |
| 18       | DRAINAGE ARROW PER<br>DOC. No. 5654480                      |