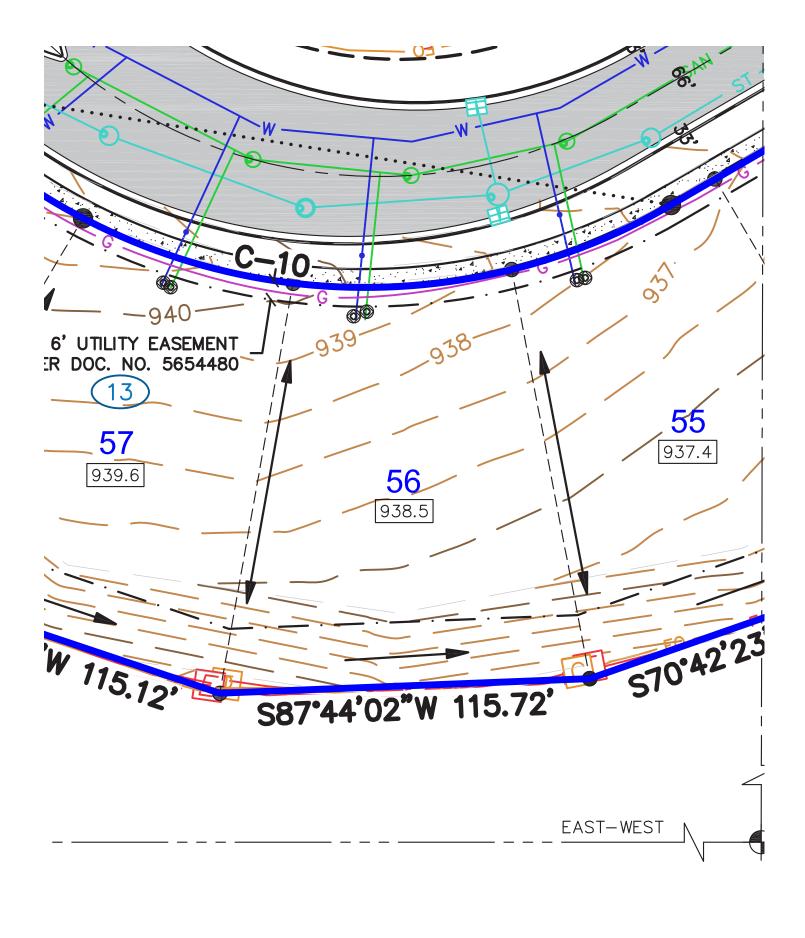

## HIDDENHILLS

| Lot Number:      | 56                            |
|------------------|-------------------------------|
| Lot Price:       | \$122,900                     |
| Lot Size:        | 11,629 SF/0.27 Acres          |
| Exposure:        | Lookout                       |
| Address:         | 4109 Bear Tree Parkway        |
| Municipality:    | Village of DeForest           |
| School District: | DeForest Area School District |

## **LEGEND**

| •        | GOVERNMENT CORNER                                           |
|----------|-------------------------------------------------------------|
|          | 1¼" REBAR FOUND                                             |
| •        | ¾" REBAR FOUND                                              |
| ۲        | POST                                                        |
| Ø        | SANITARY MANHOLE                                            |
|          | HYDRANT                                                     |
|          | WATER VALVE                                                 |
| Q        | STORM MANHOLE                                               |
|          | ROUND CASTED INLET                                          |
| Ē        | CURB INLET                                                  |
|          | ELECTRIC PEDESTAL                                           |
| ä        | LIGHT POLE                                                  |
|          | TELEPHONE PEDESTAL                                          |
| С        | CABLE PEDESTAL                                              |
|          | CHORD LINE                                                  |
|          | CENTERLINE                                                  |
|          | RIGHT-OF-WAY LINE                                           |
| <u> </u> | SETBACK LINE                                                |
|          | SECTION LINE                                                |
|          | PARCEL BOUNDARY                                             |
|          | PROPERTY LINE                                               |
|          | PLATTED LOT LINE                                            |
| <u> </u> | EASEMENT LINE                                               |
| SAN      | SANITARY SEWER                                              |
| — w —    | WATER LINE                                                  |
| — st —   | STORM SEWER                                                 |
| G        | NATURAL GAS                                                 |
| —— E ——  | UNDERGROUND ELECTRIC                                        |
| —— F0 —— | FIBER OPTIC                                                 |
|          | UNDERGROUND TELEPHONE                                       |
|          | INDEX CONTOUR                                               |
|          | INTERMEDIATE CONTOUR                                        |
|          | CONCRETE CURB & GUTTER                                      |
|          | BITUMINOUS PAVEMENT                                         |
|          | EDGE OF BITUMINOUS                                          |
| 4        | CONCRETE PAVEMENT                                           |
|          | EDGE OF PAVEMENT                                            |
| 18 941.4 | LOWEST OPENING ELEVATION PER<br>DOC. No. 5654480, & 5726918 |
| 18       | DRAINAGE ARROW PER<br>DOC. No. 5654480                      |