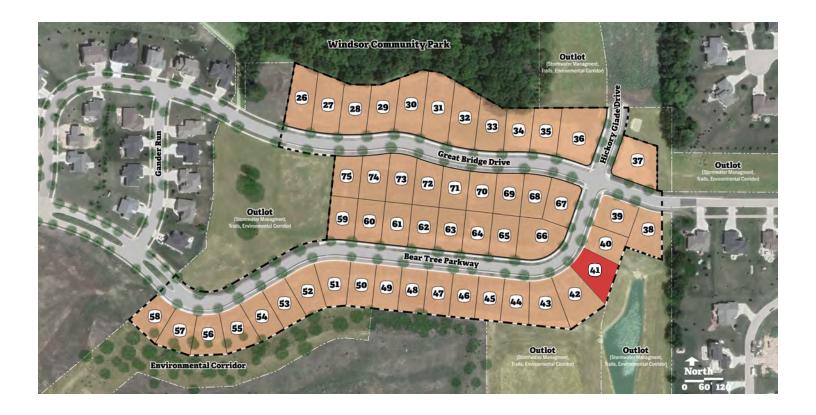

**Lot Number:** 41 **Lot Price:** \$136,900

**Lot Size:** 13,089 SF/0.30 Acres

Exposure: Walkout

**Address:** 4049 Bear Tree Parkway

Municipality: Village of DeForest

School District: DeForest Area School District