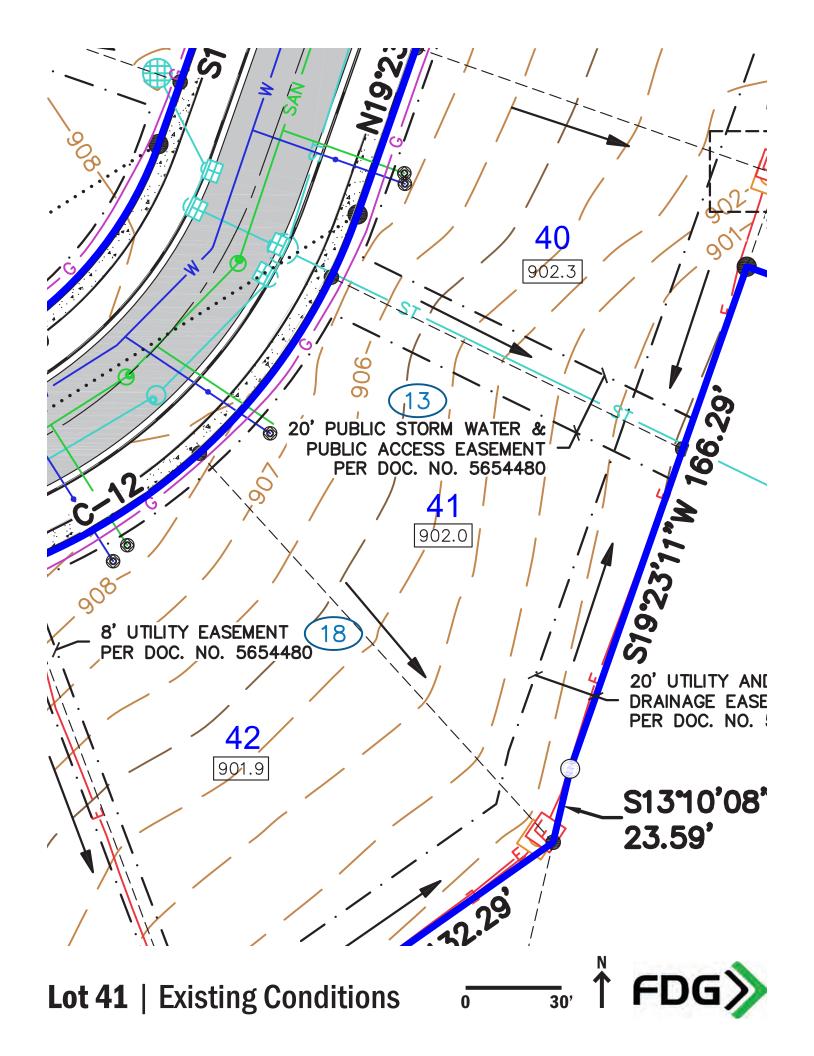

**Lot Number:** 41 **Lot Price:** \$136,900

**Lot Size:** 13,089 SF/0.30 Acres

Exposure: Walkout

**Address:** 4049 Bear Tree Parkway

Municipality: Village of DeForest

School District: DeForest Area School District

## **LEGEND**

| <b>~</b>        | GOVERNMENT CORNER                                        |
|-----------------|----------------------------------------------------------|
|                 | 1¼" REBAR FOUND                                          |
| •               | ¾" REBAR FOUND                                           |
| •               | POST                                                     |
| <b>(</b>        | SANITARY MANHOLE                                         |
| Ö               | HYDRANT                                                  |
| ⊗               | WATER VALVE                                              |
|                 | STORM MANHOLE                                            |
| <u> </u>        | ROUND CASTED INLET                                       |
|                 | CURB INLET                                               |
|                 | ELECTRIC PEDESTAL                                        |
|                 | LIGHT POLE                                               |
|                 | TELEPHONE PEDESTAL                                       |
|                 | CABLE PEDESTAL                                           |
|                 | CHORD LINE                                               |
|                 | CENTERLINE                                               |
|                 | RIGHT-OF-WAY LINE                                        |
|                 | SETBACK LINE                                             |
|                 | SECTION LINE                                             |
|                 | PARCEL BOUNDARY                                          |
|                 | PROPERTY LINE                                            |
|                 | PLATTED LOT LINE                                         |
|                 | EASEMENT LINE                                            |
|                 | SANITARY SEWER                                           |
| ——w—            | WATER LINE                                               |
| — st —          | STORM SEWER                                              |
| ——G——           | NATURAL GAS                                              |
| — Е —           | UNDERGROUND ELECTRIC                                     |
| ——F0 ——         | FIBER OPTIC                                              |
| — т —           | UNDERGROUND TELEPHONE                                    |
| <del></del> 875 | INDEX CONTOUR                                            |
| <del></del> 874 | INTERMEDIATE CONTOUR                                     |
|                 | CONCRETE CURB & GUTTER                                   |
|                 | BITUMINOUS PAVEMENT                                      |
|                 | EDGE OF BITUMINOUS                                       |
| 4.4.4           | CONCRETE PAVEMENT                                        |
|                 | EDGE OF PAVEMENT                                         |
| 18 941.4        | LOWEST OPENING ELEVATION PER DOC. No. 5654480, & 5726918 |
| 18              | DRAINAGE ARROW PER<br>DOC. No. 5654480                   |