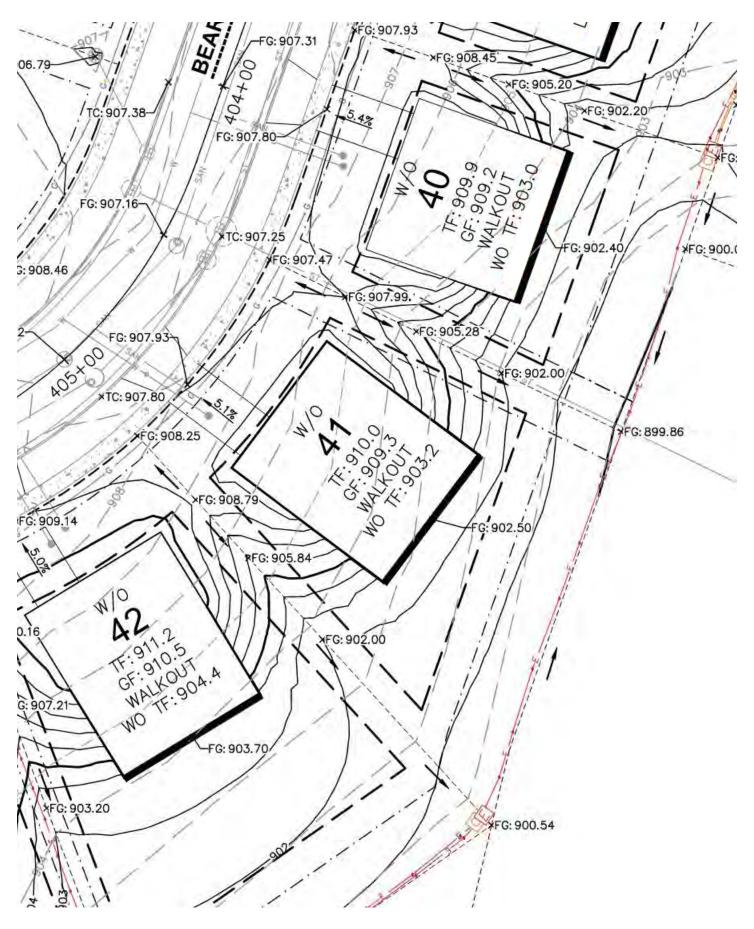

**Lot 41** | Grading Parameters

**Lot Number:** 41 **Lot Price:** \$136,900

**Lot Size:** 13,089 SF/0.30 Acres

Exposure: Walkout

**Address:** 4049 Bear Tree Parkway

Municipality: Village of DeForest

School District: DeForest Area School District