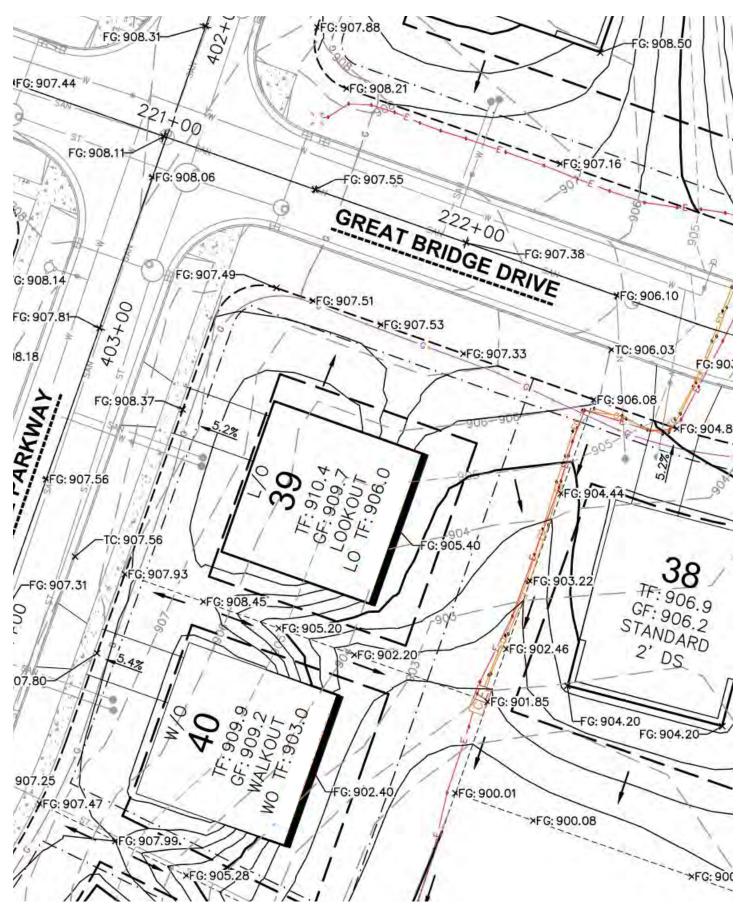

Lot Number: 39

**Lot Price:** \$124,900

**Lot Size:** 11,965 SF/0.27 Acres

Exposure: Lookout

**Address:** 4041 Bear Tree Parkway

Municipality: Village of DeForest

School District: DeForest Area School District