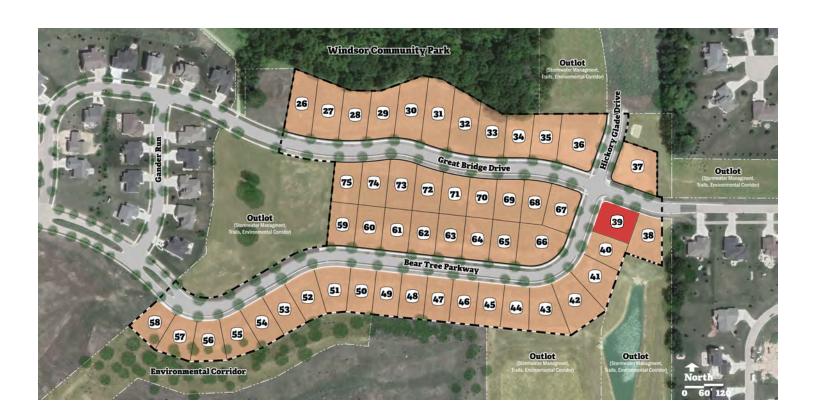

Lot Number: 39

**Lot Price:** \$124,900

**Lot Size:** 11,965 SF/0.27 Acres

Exposure: Lookout

**Address:** 4041 Bear Tree Parkway

Municipality: Village of DeForest

School District: DeForest Area School District