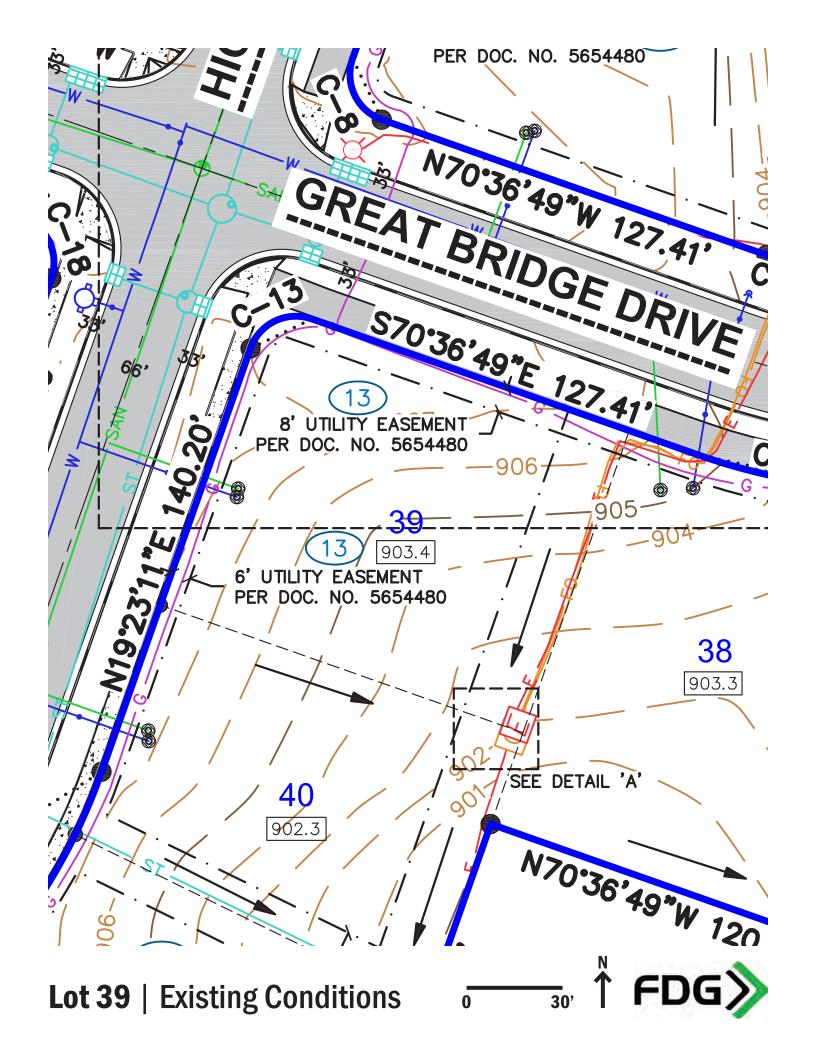

Lot Number: 39

**Lot Price:** \$124,900

**Lot Size:** 11,965 SF/0.27 Acres

Exposure: Lookout

**Address:** 4041 Bear Tree Parkway

Municipality: Village of DeForest

School District: DeForest Area School District

## **LEGEND**

| <b>~</b>        | GOVERNMENT CORNER                                        |
|-----------------|----------------------------------------------------------|
|                 | 1¼" REBAR FOUND                                          |
| •               | ¾" REBAR FOUND                                           |
| •               | POST                                                     |
| <b>(</b>        | SANITARY MANHOLE                                         |
| Ö               | HYDRANT                                                  |
| ⊗               | WATER VALVE                                              |
|                 | STORM MANHOLE                                            |
| <u> </u>        | ROUND CASTED INLET                                       |
|                 | CURB INLET                                               |
|                 | ELECTRIC PEDESTAL                                        |
|                 | LIGHT POLE                                               |
|                 | TELEPHONE PEDESTAL                                       |
|                 | CABLE PEDESTAL                                           |
|                 | CHORD LINE                                               |
|                 | CENTERLINE                                               |
|                 | RIGHT-OF-WAY LINE                                        |
|                 | SETBACK LINE                                             |
|                 | SECTION LINE                                             |
|                 | PARCEL BOUNDARY                                          |
|                 | PROPERTY LINE                                            |
|                 | PLATTED LOT LINE                                         |
|                 | EASEMENT LINE                                            |
|                 | SANITARY SEWER                                           |
| ——w—            | WATER LINE                                               |
| — st —          | STORM SEWER                                              |
| ——G——           | NATURAL GAS                                              |
| — Е —           | UNDERGROUND ELECTRIC                                     |
| ——F0 ——         | FIBER OPTIC                                              |
| — т —           | UNDERGROUND TELEPHONE                                    |
| <del></del> 875 | INDEX CONTOUR                                            |
| <del></del> 874 | INTERMEDIATE CONTOUR                                     |
|                 | CONCRETE CURB & GUTTER                                   |
|                 | BITUMINOUS PAVEMENT                                      |
|                 | EDGE OF BITUMINOUS                                       |
| 4.4.4           | CONCRETE PAVEMENT                                        |
|                 | EDGE OF PAVEMENT                                         |
| 18 941.4        | LOWEST OPENING ELEVATION PER DOC. No. 5654480, & 5726918 |
| 18              | DRAINAGE ARROW PER<br>DOC. No. 5654480                   |