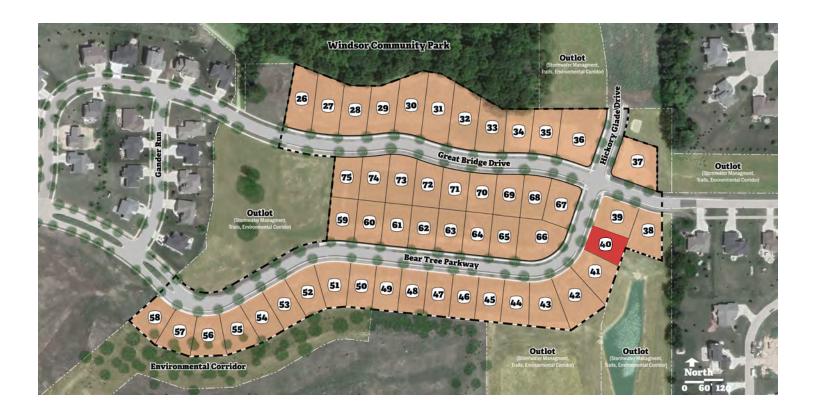

Lot Number: 40

**Lot Price:** \$134,900

**Lot Size:** 10,062 SF/0.23 Acres

Exposure: Walkout

**Address:** 4045 Bear Tree Parkway

Municipality: Village of DeForest

School District: DeForest Area School District