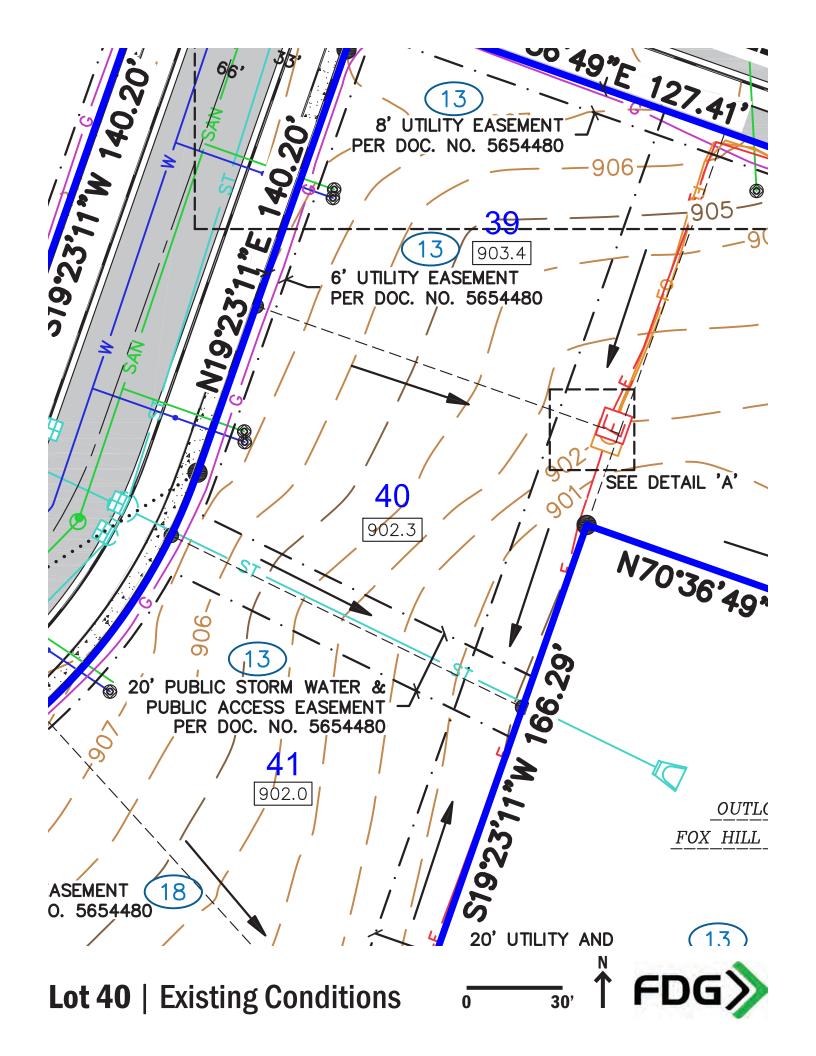

Lot Number: 40

**Lot Price:** \$134,900

**Lot Size:** 10,062 SF/0.23 Acres

Exposure: Walkout

**Address:** 4045 Bear Tree Parkway

Municipality: Village of DeForest

School District: DeForest Area School District

## **LEGEND**

| <b>~</b>        | GOVERNMENT CORNER                                        |
|-----------------|----------------------------------------------------------|
|                 | 1¼" REBAR FOUND                                          |
| •               | ¾" REBAR FOUND                                           |
| •               | POST                                                     |
| <b>(</b>        | SANITARY MANHOLE                                         |
| Ö               | HYDRANT                                                  |
| ⊗               | WATER VALVE                                              |
|                 | STORM MANHOLE                                            |
| <u> </u>        | ROUND CASTED INLET                                       |
|                 | CURB INLET                                               |
|                 | ELECTRIC PEDESTAL                                        |
|                 | LIGHT POLE                                               |
|                 | TELEPHONE PEDESTAL                                       |
|                 | CABLE PEDESTAL                                           |
|                 | CHORD LINE                                               |
|                 | CENTERLINE                                               |
|                 | RIGHT-OF-WAY LINE                                        |
|                 | SETBACK LINE                                             |
|                 | SECTION LINE                                             |
|                 | PARCEL BOUNDARY                                          |
|                 | PROPERTY LINE                                            |
|                 | PLATTED LOT LINE                                         |
|                 | EASEMENT LINE                                            |
|                 | SANITARY SEWER                                           |
| ——w—            | WATER LINE                                               |
| — st —          | STORM SEWER                                              |
| ——G——           | NATURAL GAS                                              |
| — Е —           | UNDERGROUND ELECTRIC                                     |
| ——F0 ——         | FIBER OPTIC                                              |
| — т —           | UNDERGROUND TELEPHONE                                    |
| <del></del> 875 | INDEX CONTOUR                                            |
| <del></del> 874 | INTERMEDIATE CONTOUR                                     |
|                 | CONCRETE CURB & GUTTER                                   |
|                 | BITUMINOUS PAVEMENT                                      |
|                 | EDGE OF BITUMINOUS                                       |
| 4.4.4           | CONCRETE PAVEMENT                                        |
|                 | EDGE OF PAVEMENT                                         |
| 18 941.4        | LOWEST OPENING ELEVATION PER DOC. No. 5654480, & 5726918 |
| 18              | DRAINAGE ARROW PER<br>DOC. No. 5654480                   |