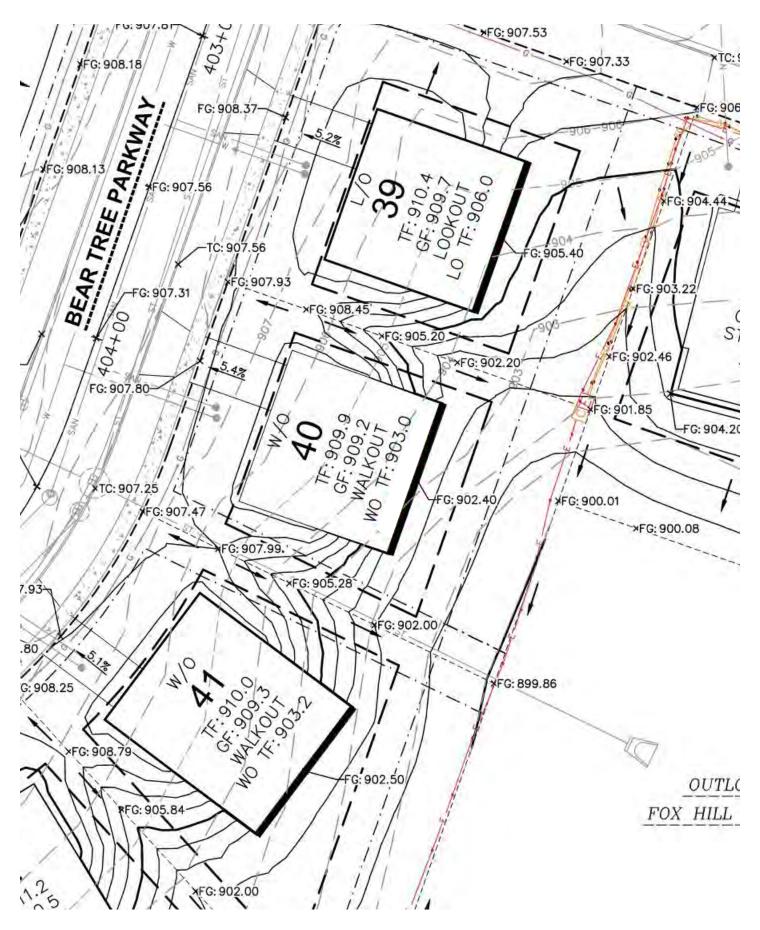

Lot Number: 40

**Lot Price:** \$134,900

**Lot Size:** 10,062 SF/0.23 Acres

Exposure: Walkout

**Address:** 4045 Bear Tree Parkway

Municipality: Village of DeForest

School District: DeForest Area School District